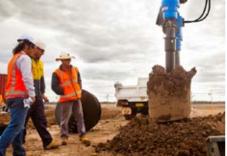

# EARTH DRILL **SERIES 4 & 4.5**

# **SUITABLE FOR 8 - 22 TONNE EXCAVATORS**

The Series 4 & 4.5 Earth Drill range is the perfect choice for 8-22T excavators, and just like all our planetary drives in our line up they are highly engineered and built to last.