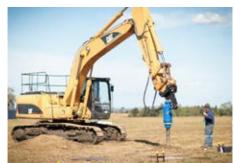

# EARTH DRILL **SERIES 4 & 4.5**

# **SUITABLE FOR 8 - 22 TONNE EXCAVATORS**

The Series 4 & 4.5 Earth Drill range is the perfect choice for 8-22T excavators, and just like all our planetary drives in our line up they are highly engineered and built to last.