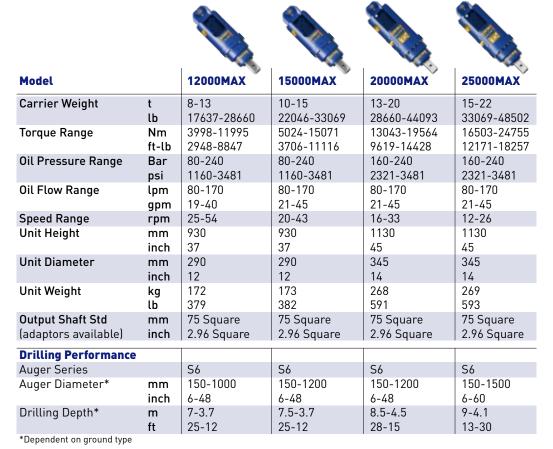

ees that the shaft will never fall out, making for a safer work environment, not only for the operator but also any surrounding workers, a MUST-HAVE FEATURE for any safety conscious company.

Visit the Auger Torque website to watch a demo

## **EARTHWORM ATTACHMENTS**

#### **Features**

- Unique Auger Torque planetary gearbox offering high efficiency and extreme durability
- Single piece drive shaft
- Bearings fitted 50% larger than competitors
- Heavy duty steel construction
- Auger Torque's industry leading warranty
- Compatible with Auger Torques range of Alignment and Torque Monitoring products for accurate earth drilling applications.

### **Applications**

- Pre-augering
- Pole and mast installations
- Rail applications
- Deep hole applications
- Well boring

## **Specifications**



# HITCH OPTIONS







Double Pin Cradle

### **EXTRAS**





2-Way Valve Converts single acting hammer into 2-way auxiliary flow









Part of the Auger Torque Earthmoving range

EARTH DRILLS | AUGERS & WEAR PARTS | MAST-BASED DRILLING RIG | TRENCHERS | HAMMERS