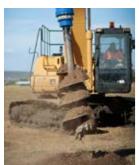

#### **EPICYCLIC GEARBOX**

Torque is amplified by using the unique Auger Torque planetary gearbox. This system allows the motors output torque to be multiplied with extreme efficiency as well as ensuring the durability and reliability you need.

### **NON-DISLODGEMENT SHAFT**

Unique to Auger Torque, the Non-Dislodgement Shaft is a single piece drive shaft assembled top down and locked into the Earth Drill housing. This design guarantees that the shaft will never fall out, making for a safer work environment, not only for the operator but also any surrounding workers, a MUST-HAVE FEATURE for any safety conscious company.