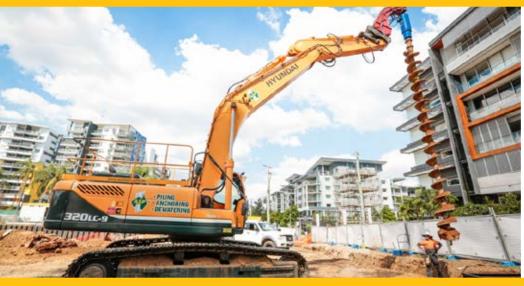

# **SUITABLE FOR 8 - 22 TONNE EXCAVATORS**

The Series 4 & 4.5 Earth Drill range is the perfect choice for 8-22T excavators, and just like all our planetary drives in our line up they are highly engineered and built to last.

### **Applications**

- Pre-augering
- Pole and mast installations
- Rail applications
- Deep hole applications
- Well boring