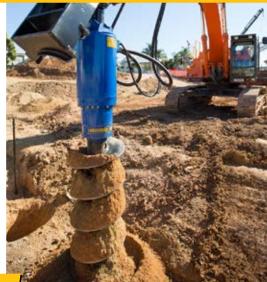

### **NON-DISLODGEMENT SHAFT**

Unique to Auger Torque, the Non-Dislodgement Shaft is a single piece drive shaft assembled top down and locked into the Earth Drill housing. This design guarantees that the shaft will never fall out, making for a safer work environment, not only for the operator but also any surrounding workers, a MUST-HAVE FEATURE for any safety conscious company.

#### **Features**

- Unique Auger Torque planetary gearbox offering high efficiency and extreme durability
- Single piece drive shaft
- Bearings fitted 50% larger than competitors
- Heavy duty steel construction
- Auger Torque's industry leading warranty
- Compatible with Auger Torques range of Alignment and Torque Monitoring products for accurate earth drilling applications.