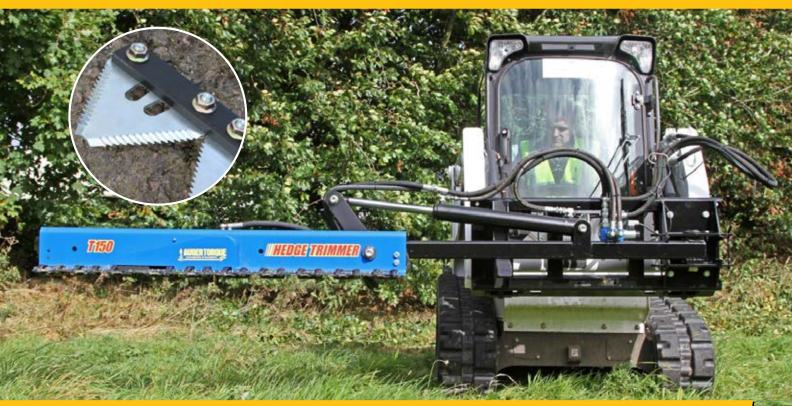

## Auger Torque T150 Hedge Trimmer for Excavator and Skidsteer

The **Auger Torque Hedge Trimmer** is the perfect addition for excavators (1.5 – 8T) and skidsteer loaders, and offers a variety of motor sizes to suit your application. Attaching to an excavator provides extra-long cutting reach, gaining access to those taller trees and deeper hedges. The newly designed skidsteer mounting frame allows you to quickly switch the Hedge Trimmer between left and right sides of the skidsteer. The Hedge Trimmer is also ideal for cutting long grass and brush.

Attaching the optional tooth extension bar provides a full 2.5m cutting length. This is sure to make trimming more precise, efficient and will provide yet another way to expand the versatility of existing machines.

#### Features

- 1.5m cutting length
- Optional 1m cutting extension bar
- Cuts up to 40mm diameter
- Replace individual cutting teeth as required
- Hoses included
- Delivered ready to use

Visit the Auger Torque website to watch a demo