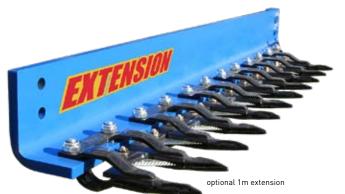

Attaching the optional tooth extension bar provides a full 2.5m cutting length. This is sure to make trimming more precise, efficient and will provide yet another way to expand the versatility of existing machines.

#### **EXTENSION**

Cutting Length: Combined Cutting Length: Max. Cutting Diameter: (dependent on motor variant)

1 m (40") 2.5 m (100") 40 mm (1.58")

Dimensions (h x w x l): 118 mm x 1192 mm x 225 mm [4.65" x 46.93" x 8.86"]