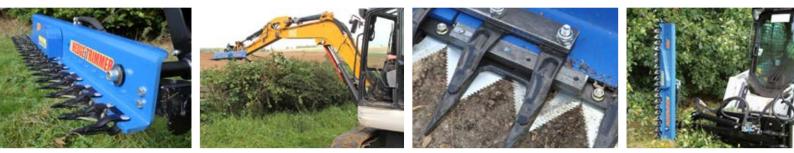

## Auger Torque T150 Hedge Trimmer for Excavator and Skidsteer

The **Auger Torque Hedge Trimmer** is the perfect addition for excavators (1.5 – 8T) and skidsteer loaders, and offers a variety of motor sizes to suit your application. Attaching to an excavator provides extra-long cutting reach, gaining access to those taller trees and deeper hedges. The newly designed skidsteer mounting frame allows you to quickly switch the Hedge Trimmer between left and right sides of the skidsteer. The Hedge Trimmer is also ideal for cutting long grass and brush.

#### Features

- 1.5m cutting length
- Optional 1m cutting extension bar
- Cuts up to 40mm diameter
- Replace individual cutting teeth as required
- Hoses included
- Delivered ready to use

Visit the Auger Torque website to watch a demo