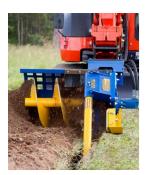

# **ADJUSTABLE DEPTH SKID**

A great feature that will make your job much easier is the precision depth control skid, which enables the operator to set the machine at up to three different trench depths.