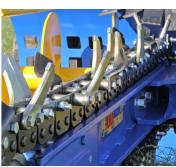

#### **QUICK CHAIN ADJUSTMENT**

A convenient feature making chain adjustment quick and easy.