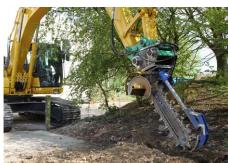

#### **EXCAVATOR HITCH**

Available in several pin sizes to fit most machines.

Part of the Auger Torque Earthmoving range

EARTH DRILLS | AUGERS & WEAR PARTS | MAST-BASED DRILLING RIG | TRENCHERS | HAMMERS