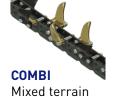

#### **MULTIPLE TEETH COMBINATIONS**

Chains are available in a number of different teeth configurations for trenching in soft ground, mixed grounds and even permafrost, allowing you to get the job done quickly.