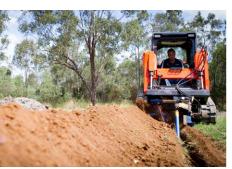

# THE DAYS OF YOUR TRENCHING BUCKET MAY WELL BE OVER

The laborious task of digging a trench has been transformed since the advent of the Trencher Attachment. Auger Torque's range of Trenchers cover depths up to 1.5 meters and widths up to 350mm, whilst spoil is piled neatly to one side of the trench by the integral auger.

## **Applications**

- Ground source heat pumps
- Drainage and irrigation
- Gas and water pipework
- Electrical and fibre optic cables
- Large bore gas and water pipework
- Hedge and tree planting