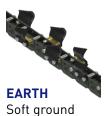

#### **MULTIPLE TEETH COMBINATIONS**

Chains are available in a number of different teeth configurations for trenching in soft ground, mixed grounds and even permafrost, allowing you to get the job done quickly.