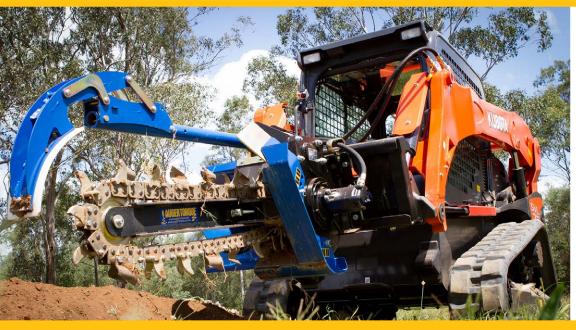

# THE DAYS OF YOUR TRENCHING BUCKET MAY WELL BE OVER

The laborious task of digging a trench has been transformed since the advent of the Trencher Attachment. Auger Torque's range of Trenchers cover depths up to 1.5 meters and widths up to 350mm, whilst spoil is piled neatly to one side of the trench by the integral auger.

# **ADJUSTABLE DEPTH SKID**

A great feature that will make your job much easier is the precision depth control skid, which enables the operator to set the machine at up to three different trench depths.

## TRENCH CLEANER

Built-in trench cleaner to restrict loose spoil travelling along the new trench base.